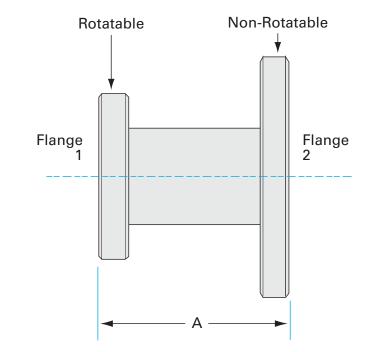

# **CF to ASA straight adapter nipple** 4.625" OD CF to 6" OD ASA straight adapter nipple

Part number: AN-462-ASA-6

### **CF to ASA straight adapter nipple** 4.625" OD CF to 6" OD ASA straight adapter nipple

- Enables easy joining of two different flanges or fittings
- Most popular types & combinations listed
- Contact us at 800-824-4166 if you can't find exactly what you need

Similar Image

| Dimensions<br>(in inches) |       |
|---------------------------|-------|
| Dim A                     | 5.00" |

#### AN-462-ASA-6

| Parameters        | Specifications                     |
|-------------------|------------------------------------|
| Flange 1          | DN 75 CF (4.62" OD)                |
| Adapter Type      | Straight Adapter                   |
| Flange 2          | DN 2 (6" OD)                       |
| Material          | 304 stainless                      |
| Tube OD           | 3″                                 |
| Port Length       | 5.00"                              |
| Vacuum Range      | 1 · 10 <sup>-8</sup> mbar to 1 bar |
| Temperature Range | -20 °C to 150 °C                   |
| Weight            | 5.5 lbs                            |