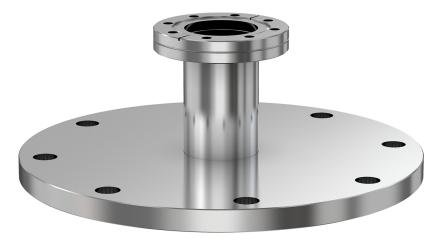

# **CF to ASA straight adapter nipple** 4.625" OD CF to 6" OD ASA straight adapter nipple

Part number: AN-462-ASA-6

### **CF to ASA straight adapter nipple** 4.625" OD CF to 6" OD ASA straight adapter nipple

- Enables easy joining of two different flanges or fittings
- Most popular types & combinations listed
- Contact us at 800-824-4166 if you can't find exactly what you need

#### AN-462-ASA-6

| Parameters        | Specifications                     |
|-------------------|------------------------------------|
| Flange 1          | DN 75 CF (4.62" OD)                |
| Adapter Type      | Straight Adapter                   |
| Flange 2          | DN 2 (6" OD)                       |
| Material          | 304 stainless                      |
| Tube OD           | 3″                                 |
| Port Length       | 5.00"                              |
| Vacuum Range      | 1 · 10 <sup>-8</sup> mbar to 1 bar |
| Temperature Range | -20 °C to 150 °C                   |
| Weight            | 5.5 lbs                            |